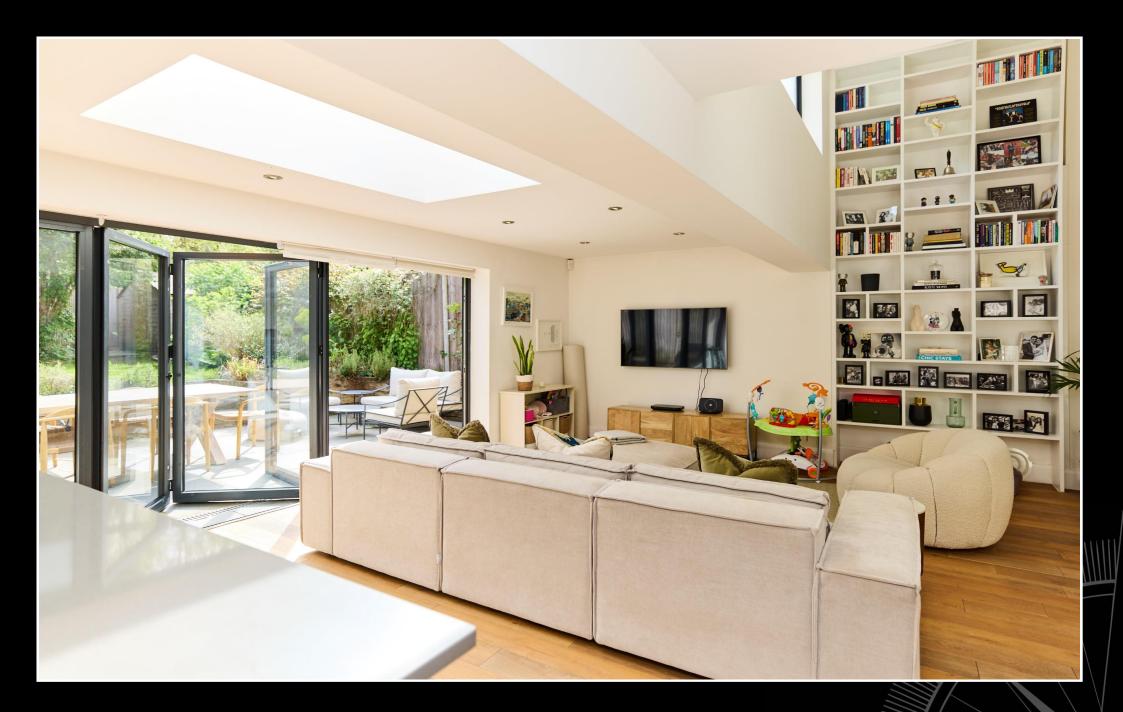

## Chatsworth Road, NW2

This is a fantastic opportunity to acquire a beautifully presented garden apartment set within a handsome period conversion.

The property benefits from an incredible amount of natural daylight and has recently been refurbished to an exceptionally high standard throughout. Comprising of a very airy and impressive everyday Reception & dining room, with bi-folding doors that leads onto your private landscaped garden, & an open plan modern kitchen with state of the art appliances. The principal bedroom suite with plenty of wardrobes, a second bedroom and a family bathroom. The property further profits from a good sized storage cupboard and a demised front garden in addition to the rear one.