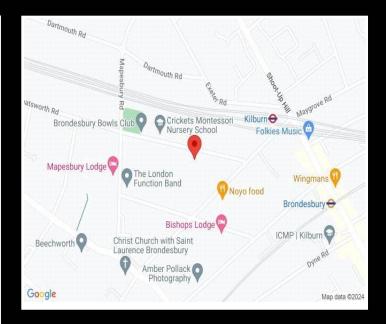

Chatsworth Road is a quiet, leafy residential street in the centre of both Brondesbury & Kilburn. Kilburn high road which boasts an array of shops, bars, restaurants, pubs and other amenities and is just a road away from your front door. Kilburn Tube & Brondesbury Overground stations are close by and provide an easy commute across the capital.