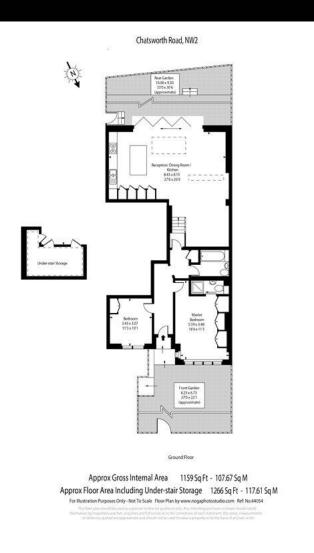

## Chatsworth Road, NW2

This is a fantastic opportunity to acquire a beautifully presented garden apartment set within a handsome period conversion.

The property benefits from an incredible amount of natural daylight and has recently been refurbished to an exceptionally high standard throughout. Comprising of a very airy and impressive everyday Reception & dining room, with bi-folding doors that leads onto your private landscaped garden, & an open plan modern kitchen with state of the art appliances. The principal bedroom suite with plenty of wardrobes, a second bedroom and a family bathroom. The property further profits from a good sized storage cupboard and a demised front garden in addition to the rear one.